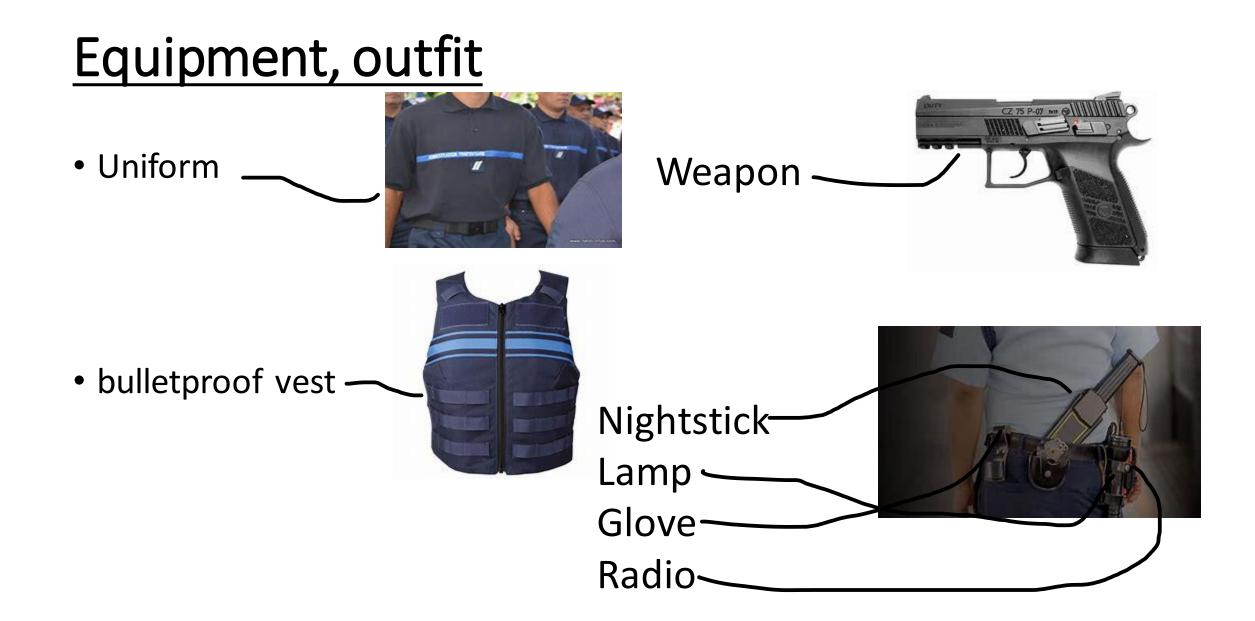

# **INTRODUCTION**

penitentiary supervisor



## Study

- brevet
- bac plus 3

## <u>daily task</u>

- Keep calm in detention
- accompany the movements
- ensure their fluidity
- inspect the cells
- talking with the inmate
- accompany him in activities (work, study...)







## <u>Skills</u>

#### • sport,

- practice combat sports,
- authoritarian,
- hard-working,
- courageous,
- responsible,
- intelligent,

day and night work skills,

rigour,

### impartiality

listening ski

stability,

# positive aspect : Job security, sure to have a post, life is not in danger every day

negative aspect : psychologically hard, work rhythm 0

## **Conclusion** : I love the action !