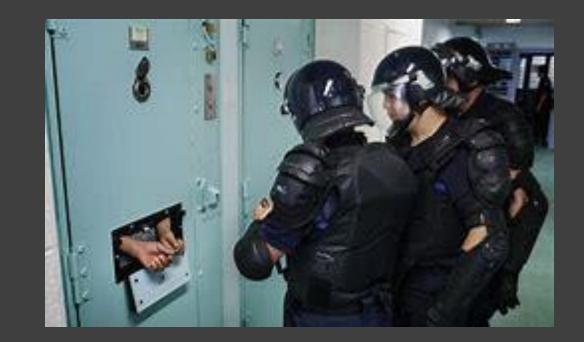

## <u>daily task</u>

- Keep calm in detention
- accompany the movements
- ensure their fluidity
- inspect the cells
- talking with the inmate
- accompany him in activities (work, study...)